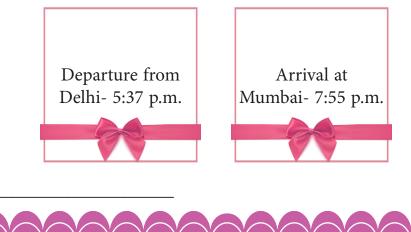

Q10. Sushma has to get up atleast 3 hrs 25 min before she has to leave the house for her office. If she has to go tomorrow at 7:30, what time should she wake up?

Answer: \_\_\_\_\_

Answer:

Q11. At a conference the executive was handed over the timings of his flights for the next place he had to visit. Look at the cards carefully and find out the duration of the flight.

- 9. 4 hr 20 min
- 10. 4:05 a.m.
- 11. 2hr 18min
- 12.

- 13. 7:47 p.m.
- 14. 5:10
- 15. 5:35 a.m.