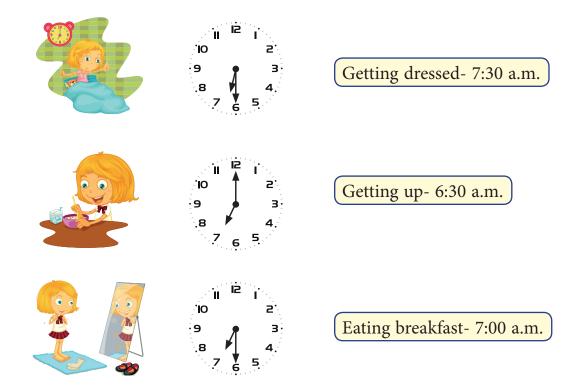

#### Q12. Match the clocks according to Giri's daily schedule:

Q13. Rajeev went to watch a play with his friends. The play started at 5:35 p.m. If the duration of the play was 2 hr 12 min what time will they come out of the theatre?