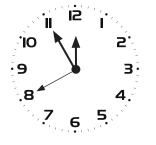

# Q7. As soon as the baby was born, the nurse noted the time. The clock below shows the time of birth.

Look at the clock carefully and write the time correct to seconds:

Answer: The baby was born at \_\_hrs. \_\_min. \_\_sec.