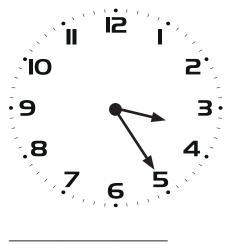

## Q3. Draw hands in the clocks to show the indicated time:

b. 20 minutes past 11

Q4. Tell the time given by the following clock in two ways: