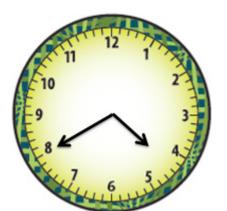

# Q7. As soon as the baby was born, the nurse noted the time. The clock below shows the time of birth.

Look at the clock carefully and write the time correct to seconds:

Answer: The baby was born at \_\_hrs. \_\_min. \_\_sec.