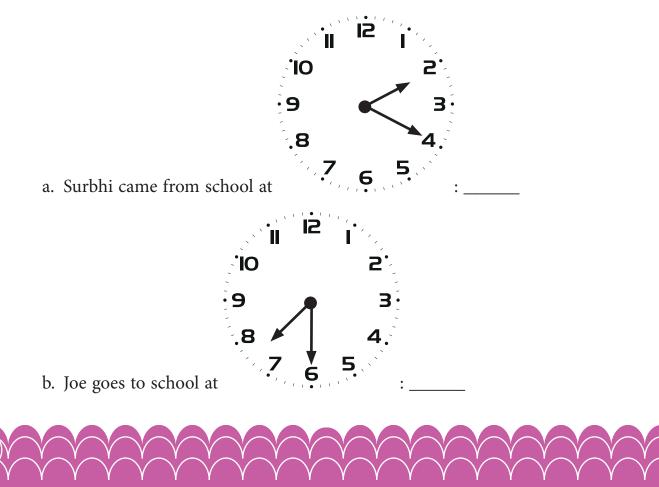

#### Q12. Match the clocks according to Giri's daily schedule:

Q13. Rajeev went to watch a play with his friends. The play started at 5:35 p.m. If the duration of the play was 2 hr 12 min what time will they come out of the theatre?